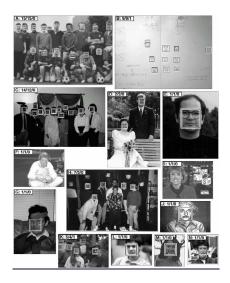

## Where are the faces?

ata Science: Jordan Boyd-Graber | UMD What is Data Sc

Data contain patterns that can help us solve problems.