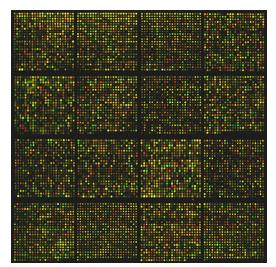

## Group many images and determine the number of groups

Which genes are associated with a disease? How can expression values be used to predict survival?