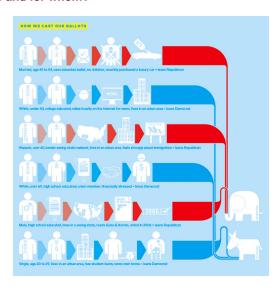

# What is Data Science

Data Science: Jordan Boyd-Graber University of Maryland

## **Mathematical Foundations**



## Will NetFlix user 24601 like Transformers?



ata Science: Jordan Boyd-Graber | UMD What is Data Scien

## Will NetFlix user 24601 like Transformers?













\*\*\*\*

## How do you know?



## Group many images and determine the number of groups



Which genes are associated with a disease? How can expression values be used to predict survival?



## Is it likely that this stock was traded based on illegal insider information?



#### Who will vote and for whom?



## Is this spam?

Subject: CHARITY.

Date: February 4, 2008 10:22:25 AM EST

To: undisclosed-recipients:; Reply-To: s.polla@yahoo.fr

Dear Beloved.

My name is Mrs. Susan Polla, from ITALY. If you are a christian and interested in charity please reply me at : (s.polla@yahoo.fr) for insight. Respectfully,

Mrs Susan Polla.

## Where are the faces?



ata Science: Jordan Boyd-Graber | UMD What is Data Sc

Data contain patterns that can help us solve problems.