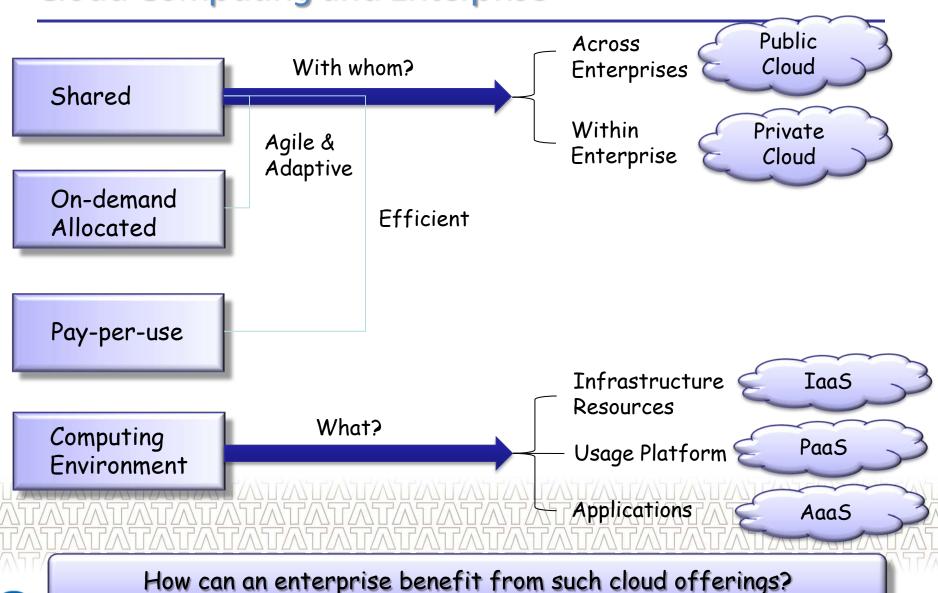

# Enterprise Cloud Computing: Opportunities & Challenges

### Harrick M. Vin

Vice President and Chief Scientist Tata Research Development and Design Centre, Tata Consultancy Services (TCS) January 2010



# **Cloud Computing and Enterprise**





# **Enterprise Cloud Computing: Challenges**

#### The problem: Too-many choices and constrains

- Lots of different platforms
- · Many providers different levels of service
- · Several different financial models
- Many enterprise constraints
  - · Business: Security/Privacy; Reliability/Availability; Auditability; ...
  - Technology: Specialized platforms; software licenses; ...
  - Application and usage:
    - · Vertically vs. horizontally scalable applications
    - · Predictable vs. highly fluctuating workloads

## The challenge: Deciding on what, when and why

- "One-size-does-not-fit-all"
- Custom strategy depends on:
  - · As-is state: Scale and complexity
  - · Characteristics of solution platforms: Costs, benefits, risks and side-effects

# **Enterprise Cloud Computing @ TCS**